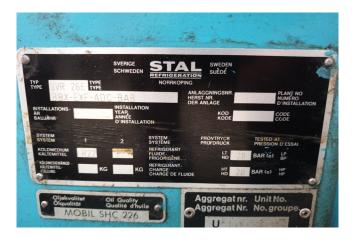

#### **Specifications**

| Marca                 | Stal                         |
|-----------------------|------------------------------|
| Tipo                  | S26B                         |
| Refrigerante          | Freon                        |
| Electromotor Specs    | 60 Hz - 192 kW - 3555<br>RPM |
| Control de capacidad  | ✓                            |
| Sober Bancada         | ✓                            |
| Presostatos           | ✓                            |
| Manometros de Presion | ✓                            |
| Panel de control      | ✓                            |
| m3 / h                | 700                          |
| Peso kg.              | 2355                         |
| Tamaños               | 1720x1420x2950 mm            |
|                       | (LxWxH)                      |
| Stock                 | 1                            |

#### **Used Stal S26B**

Used Stal SRV 26E compressor unit on Freon. Complete with a Stal S26B screw compressor, Schorch KN5315S-PB095-Z elektromotor: 192 kW - 3555 RPM, oil cooler, pressure and safety/gauges and control panel.