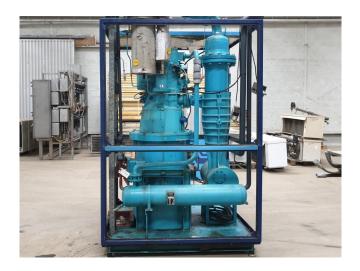

#### **Used Stal S26B**

Used Stal SRV 26E compressor unit on Freon. Complete with a Stal S26B screw compressor, Schorch KN5315S-PB095-Z elektromotor: 192 kW - 3555 RPM, oil cooler, pressure and safety/gauges and control panel.