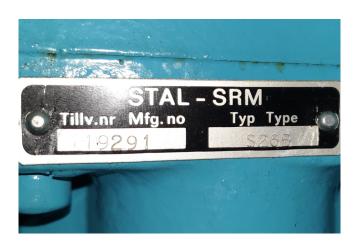

#### Stal S26B

#### **Specifications**

| Marca                 | Stal                         |
|-----------------------|------------------------------|
| Tipo                  | S26B                         |
| Refrigerante          | Freon                        |
| Electromotor Specs    | 60 Hz - 192 kW - 3555<br>RPM |
| Control de capacidad  | ✓                            |
| Sober Bancada         | ✓                            |
| Presostatos           | ✓                            |
| Manometros de Presion | ✓                            |
| Panel de control      | ✓                            |
| m3 / h                | 700                          |
| Peso kg.              | 2355                         |
| Tamaños               | 1720x1420x2950 mm            |
|                       | (LxWxH)                      |
| Stock                 | 1                            |

#### **Used Stal S26B**

Used Stal SRV 26E compressor unit on Freon. Complete with a Stal S26B screw compressor, Schorch KN5315S-PB095-Z elektromotor: 192 kW - 3555 RPM, oil cooler, pressure and safety/gauges and control panel.