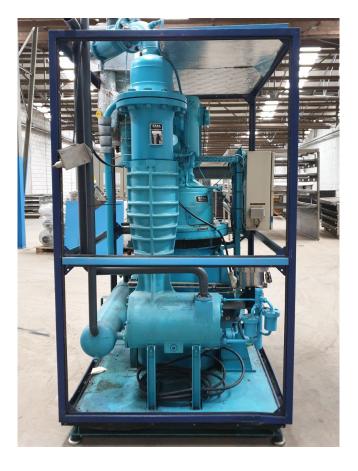

#### **Used Stal S26B**

Used Stal SRV 26E compressor unit on Freon. Complete with a Stal S26B screw compressor, Schorch KN5315S-PB095-Z elektromotor: 192 kW - 3555 RPM, oil cooler, pressure and safety/gauges and control panel.