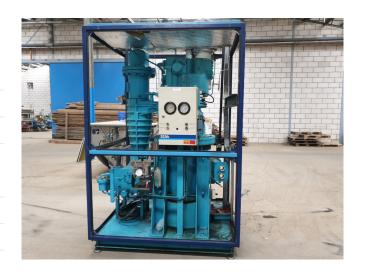

#### **Used Stal S26B**

Used Stal SRV 26E compressor unit on Freon. Complete with a Stal S26B screw compressor, Schorch KN5315S-PB095-Z elektromotor: 192 kW - 3555 RPM, oil cooler, pressure and safety/gauges and control panel.