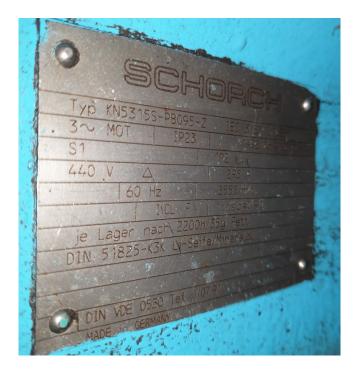

#### **Used Stal S26B**

Used Stal SRV 26E compressor unit on Freon. Complete with a Stal S26B screw compressor, Schorch KN5315S-PB095-Z elektromotor: 192 kW - 3555 RPM, oil cooler, pressure and safety/gauges and control panel.