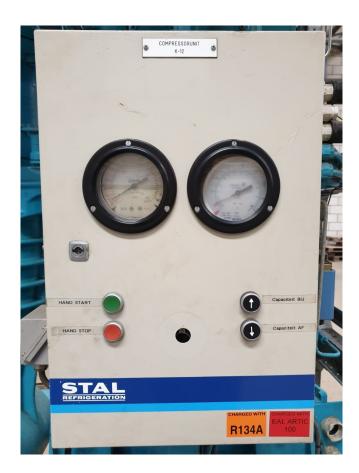

#### **Used Stal S26B**

Used Stal SRV 26E compressor unit on Freon. Complete with a Stal S26B screw compressor, Schorch KN5315S-PB095-Z elektromotor: 192 kW - 3555 RPM, oil cooler, pressure and safety/gauges and control panel.