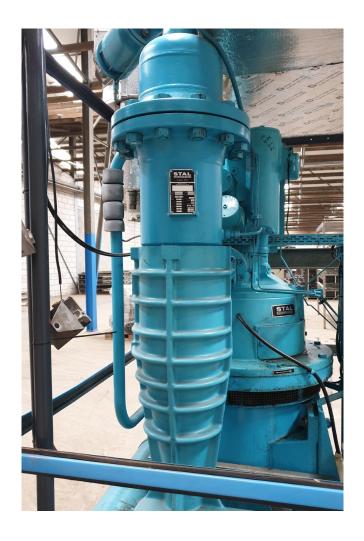

#### **Used Stal S26B**

Used Stal SRV 26E compressor unit on Freon. Complete with a Stal S26B screw compressor, Schorch KN5315S-PB095-Z elektromotor: 192 kW - 3555 RPM, oil cooler, pressure and safety/gauges and control panel.