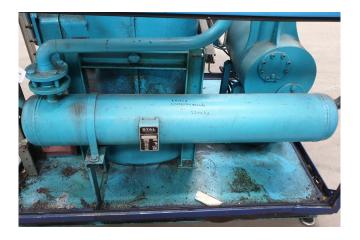

#### **Used Stal S26B**

Used Stal SRV 26E compressor unit on Freon. Complete with a Stal S26B screw compressor, Schorch KN5315S-PB095-Z elektromotor: 192 kW - 3555 RPM, oil cooler, pressure and safety/gauges and control panel.

#### **Specifications**

| Marca                 | Stal                         |
|-----------------------|------------------------------|
| Tipo                  | S26B                         |
| Refrigerante          | Freon                        |
| Electromotor Specs    | 60 Hz - 192 kW - 3555<br>RPM |
| Control de capacidad  | ✓                            |
| Sober Bancada         | ✓                            |
| Presostatos           | ✓                            |
| Manometros de Presion | ✓                            |
| Panel de control      | ✓                            |
| m3 / h                | 700                          |
| Peso kg.              | 2355                         |
| Tamaños               | 1720x1420x2950 mm            |
|                       | (LxWxH)                      |
| Stock                 | 1                            |