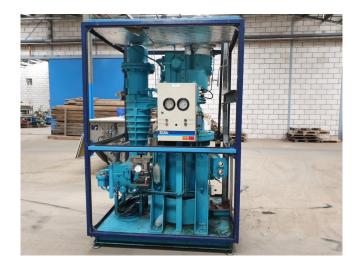

#### **Used Stal S26B**

Used Stal SRV 26E compressor unit on Freon. Complete with a Stal S26B screw compressor, Schorch KN5315S-PB095-Z elektromotor: 192 kW - 3555 RPM, oil cooler, pressure and safety/gauges and control panel.