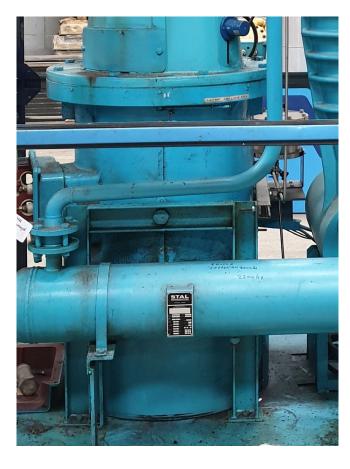

#### **Used Stal S26B**

Used Stal SRV 26E compressor unit on Freon. Complete with a Stal S26B screw compressor, Schorch KN5315S-PB095-Z elektromotor: 192 kW - 3555 RPM, oil cooler, pressure and safety/gauges and control panel.

#### **Specifications**

| Marca                 | Stal                         |
|-----------------------|------------------------------|
| Tipo                  | S26B                         |
| Refrigerante          | Freon                        |
| Electromotor Specs    | 60 Hz - 192 kW - 3555<br>RPM |
| Control de capacidad  | ✓                            |
| Sober Bancada         | ✓                            |
| Presostatos           | ✓                            |
| Manometros de Presion | ✓                            |
| Panel de control      | ✓                            |
| m3 / h                | 700                          |
| Peso kg.              | 2355                         |
| Tamaños               | 1720x1420x2950 mm            |
|                       | (LxWxH)                      |
| Stock                 | 1                            |