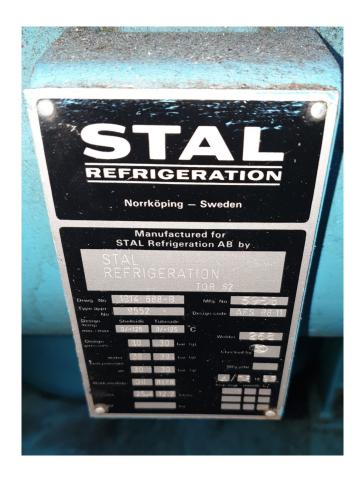

#### Stal S26B

#### **Specifications**

| Marca                 | Stal                         |
|-----------------------|------------------------------|
| Tipo                  | S26B                         |
| Refrigerante          | Freon                        |
| Electromotor Specs    | 60 Hz - 192 kW - 3555<br>RPM |
| Control de capacidad  | ✓                            |
| Sober Bancada         | ✓                            |
| Presostatos           | ✓                            |
| Manometros de Presion | ✓                            |
| Panel de control      | ✓                            |
| m3 / h                | 700                          |
| Peso kg.              | 2355                         |
| Tamaños               | 1720x1420x2950 mm            |
|                       | (LxWxH)                      |
| Stock                 | 1                            |

#### **Used Stal S26B**

Used Stal SRV 26E compressor unit on Freon. Complete with a Stal S26B screw compressor, Schorch KN5315S-PB095-Z elektromotor: 192 kW - 3555 RPM, oil cooler, pressure and safety/gauges and control panel.