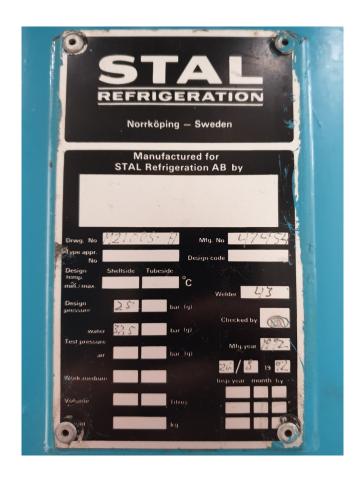

#### **Used Stal S26B**

Used Stal SRV 26E compressor unit on Freon. Complete with a Stal S26B screw compressor, Schorch KN5315S-PB095-Z elektromotor: 192 kW - 3555 RPM, oil cooler, pressure and safety/gauges and control panel.